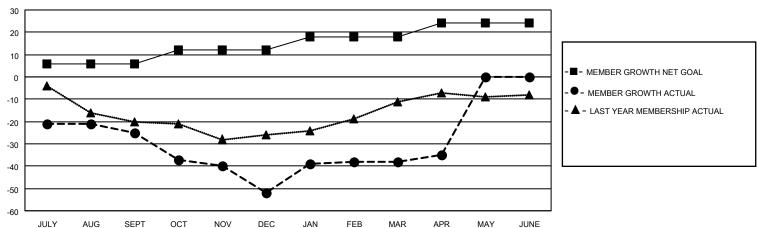

## GOALS AND ACTUAL MEMBERS CUMULATIVE

| DROPPED CLUBS: 0 |    | 20 CLUBS OF 32 ADDED 1 OR<br>MORE NEW MEMBERS | GENDER DISTRIBUTION                |              |  |
|------------------|----|-----------------------------------------------|------------------------------------|--------------|--|
|                  |    | WORE NEW WEWBERS                              | MALE                               | 591 (59.70%) |  |
|                  |    |                                               | FEMALE                             | 399 (40.30%) |  |
| DROPPED MEMBERS  |    |                                               | NON BINARY                         | 0 (0.00%)    |  |
|                  |    |                                               | PREFER NOT TO ANSWER               | 0 (0.00%)    |  |
| DECEASED         | 17 |                                               |                                    |              |  |
| CLUB CANCELLED   | 0  | CLICK HERE FOR CUMULATIVE                     | TOTAL FAMILY UNIT MEMBERS 172      |              |  |
| OTHER            | 77 | MEMBERSHIP DATA                               |                                    |              |  |
| TOTAL            | 94 |                                               | FAMILY MEMBERS PAYING HALF DUES 87 |              |  |
|                  |    |                                               |                                    |              |  |